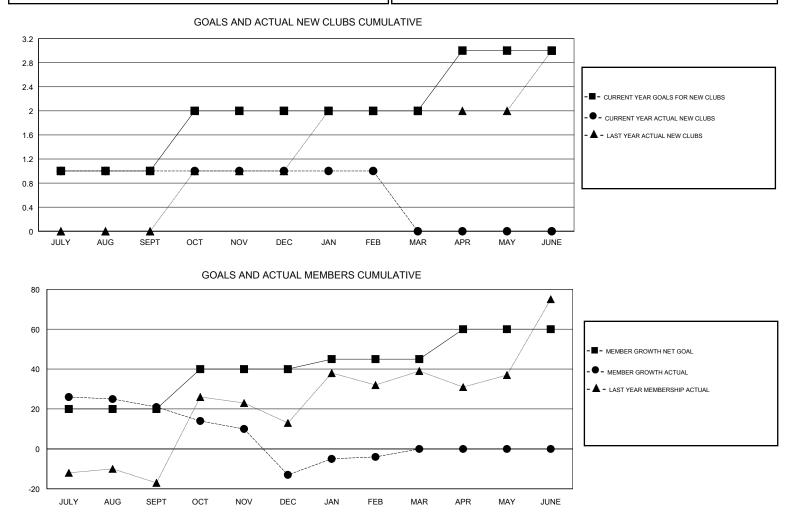

## LOCATION REP OF SOUTH AFRICA

GMT CA

| Clubs<br>RESULTS FOR 2018-2019 |               |           |               | Members               |                           |                         |                                                    |
|--------------------------------|---------------|-----------|---------------|-----------------------|---------------------------|-------------------------|----------------------------------------------------|
|                                |               |           |               | RESULTS FOR 2018-2019 |                           |                         |                                                    |
| QUARTER                        | NEW CLUB GOAL | NEW CLUBS | DROPPED CLUBS | QUARTER               | MEMBER GROWTH NET<br>GOAL | MEMBER GROWTH<br>ACTUAL | DROPPED<br>MEMBERS ACTUAL<br>(including transfers) |
| JULY/AUG/SEPT                  | 1             | 1         | 0             | JULY/AUG/SEPT         | 20                        | 56                      | 32                                                 |
| OCT/NOV/DEC                    | 1             | 0         | 0             | OCT/NOV/DEC           | 20                        | 11                      | 44                                                 |
| JAN/FEB/MAR                    | 0             | 0         | 0             | JAN/FEB/MAR           | 5                         | 30                      | 17                                                 |
| APR/MAY/JUNE                   | 1             | 0         | 0             | APR/MAY/JUNE          | 15                        | 0                       | 0                                                  |